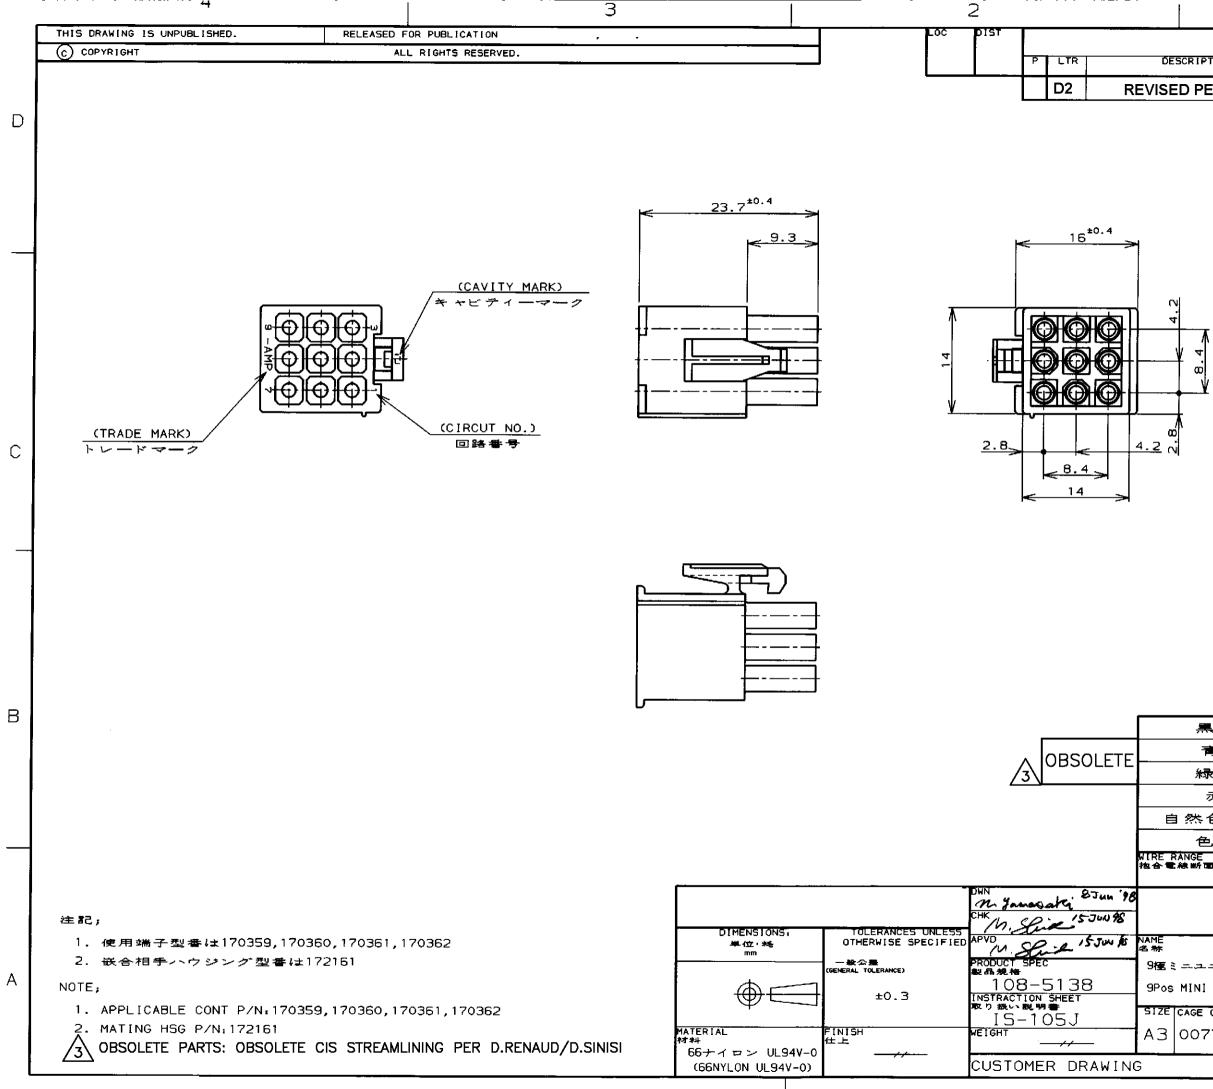

|                                                                      |                                                                       | С |
|----------------------------------------------------------------------|-----------------------------------------------------------------------|---|
| 黑(BLACK)<br>青(BLUE)<br>縁(GREEN)<br>赤(RED)<br>杰色(NATURAL)<br>色(COLOR) | 1-172169-9<br><del>1</del>                                            | В |
|                                                                      | ックブラグハウジング(UL94V-0)<br>CK CONN.PLUG HOUSING(UL94V-0)<br>RESTRICTED TO | A |

| PER ECO-11-005140 | 01APR11 | RK  | HMR  |
|-------------------|---------|-----|------|
| RIPTION           | DATE    | DWN | APVD |
| REVISIONS<br>2015 |         |     |      |

D